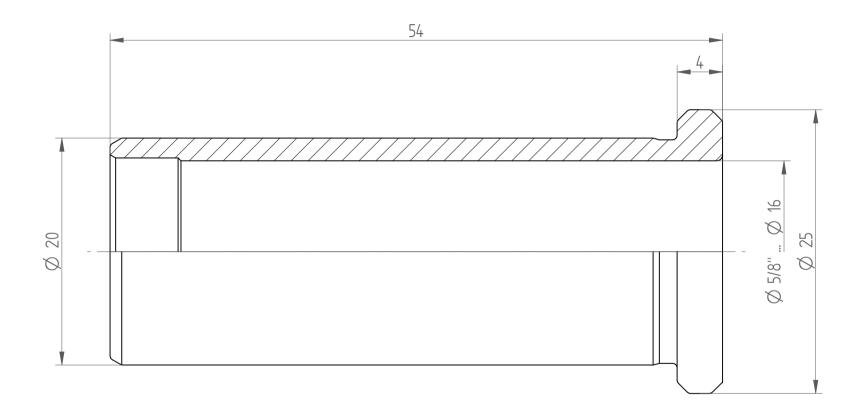

This document is subject to copyright laws. No part of this document may be reproduced or transmitted in any form or any means, electronic or mechanic, for any purpose, without the express written permission of REGO-FIX 
 Type :
 HS20

 Part No. :
 1920xxxxx

 Date :
 19.08.2014

 Scale :
 3:1